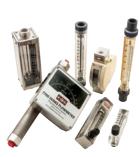

# INSTRUMENTATION

**GYROLOK®** 

HOKE® VALVES

**GO REGULATOR®** 

**CT76 SYSTEM** 

CIRCLE SEAL CONTROLS®

ANDERSON GREENWOOD INSTRUMENTATION PRODUCTS

TOOLING

ATKOMATIC® SOLENOID VALVES

HOKE® PIPE FITTINGS

ANDERSON GREENWOOD PRIMARY ISOLATION

STAINLESS STEEL

DEKORON

6MO SEAMLESS TUBE & 316 SEAMLESS TUBE

DOPAK<sup>®</sup> SAMPLING SYSTEMS

CLASSIC FILTERS

GELL

ABB LEVEL

MEASUREMENT

**FLUENTA** 

BUTECH

KING INSTRUMENT COMPANY